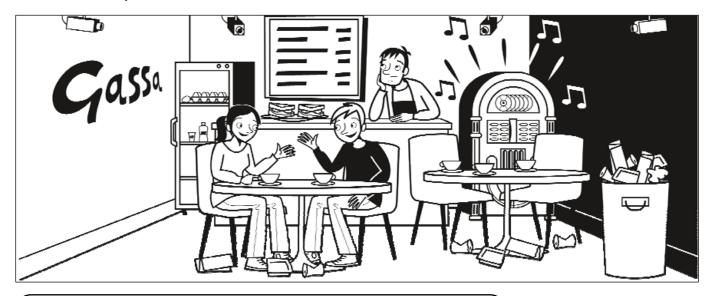

## Student A

Look at the picture of a café. Student B has the same picture but there are five differences. Ask and answer questions to find the differences.

## **Useful expressions**

How many ... are there? How much ... is there? Are there any / many / much ...? There is / are some / a lot of ...
There aren't any / many / a lot of ...
There isn't any / much / a lot of ...