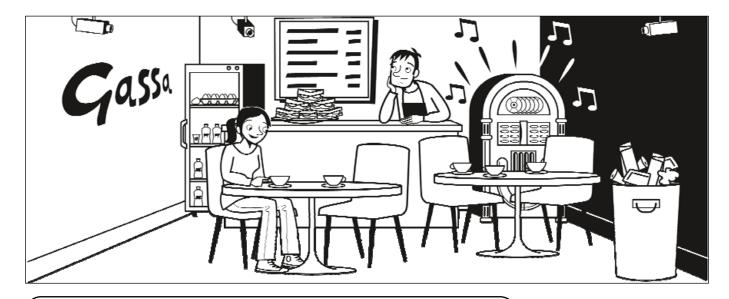

### Student B

### **Useful expressions**

How many ... are there? How much ... is there? Are there any / many / much ...? There is / are some / a lot of ...
There aren't any / many / a lot of ...
There isn't any / much / a lot of ...